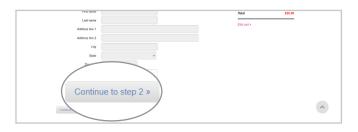

for Cash Back to be deposited into your Kinecta savingsichecking account. |                                                       |                                    |  |  |
| Enter a dollar value                                                                                     | 58.85                                                 |                                    |  |  |
| Bank Account Number<br>(MICR):                                                                           |                                                       | Save Account 🔮                     |  |  |
| Re-enter Bank Account<br>Number (Micro<br>Cash Ba                                                        | Next »                                                |                                    |  |  |



| Check Out