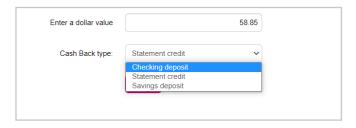

#### 5. Enter a dollar value to redeem

Redeemable dollars available located in top right-hand corner.

#### Redeem Cash

Enter a dollar value

A statement credit toward your balance will be reflected on your card statement within 1-2 billing cyc No cancellations or refunds on this item.

Please allow 3-5 business days for Cash Back to be deposited into your Kinecta savings/checking ac

58.85

### 6. Select Cash Back type

Statement credits toward your balance may take 1-2 billing cycles. Checking/Savings deposit may take 3-5 business days.