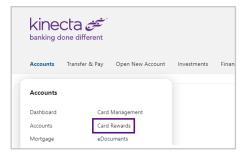

# **Cash Back Rewards Redemption**

# To redeem your earned rewards, follow these 4 easy steps:

#### 1. Login

Login to your Kinecta Online Banking account by entering your username and password.



### 2. Go to Card Rewards

Hover over Accounts and click on Card Rewards.



#### 3. Select Card

Click Access Now button, or if applicable, select the card you wish to redeem rewards from prior to clicking the button.



#### 4. Redeem Your Rewards

From the top menu, hover over Redeem Cash Back, then click the Cash Back link.



For more details, click here to view the Cash Back Rewards Program details.



# How to place order

#### 5. Enter a dollar value to redeem

Redeemable dollars available located in top right-hand corner.

#### Redeem Cash

Enter a dollar value

A statement credit toward your balance will be reflected on your card statement within 1-2 billing cyc No cancellations or refunds on this item.

Please allow 3-5 business days for Cash Back to be deposited into your Kinecta savings/checking ac

58.85

### 6. Select Cash Back type

Statement cred