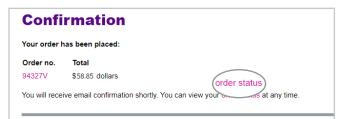

## 10. Confirmation

A confirmation email will be sent to the email provided. Click on view order status for updates on your order.

| A statement credit toward your b<br>No cancellations or refunds on th                                    | alance will be reflected on your card st<br>nis item. | atement within 1-2 billing cycles. |  |  |
|----------------------------------------------------------------------------------------------------------|-------------------------------------------------------|------------------------------------|--|--|
| Please allow 3-5 business days for Cash Back to be deposited into your Kinecta savingsichecking account. |                                                       |                                    |  |  |
| Enter a dollar value                                                                                     | 58.85                                                 |                                    |  |  |
| Bank Account Number<br>(MICR):                                                                           |                                                       | Save Account 🔮                     |  |  |
| Re-enter Bank Account<br>Number (Micro<br>Cash Ba                                                        | Next »                                                |                                    |  |  |