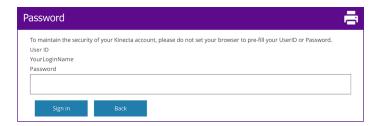

2. On the Login screen, enter your Password. Click "Sign In."

- 3. Review and accept our Online Agreement.
- 4. Follow the simple instructions to set up security questions so we can authenticate your identity upon future logins (only when necessary).
- 5. Verify and/or reestablish your account data, transactions, alerts, etc., as shown in your Calendar Checklist on the facing page.