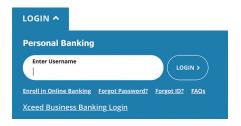

## FOR PERSONAL ONLINE BANKING:

1. Starting Monday, November 1, go to **kinecta.org** and click on the Login drop-down box in the upper left corner. Enter your current Xceed User ID into the Username box and click "Login."